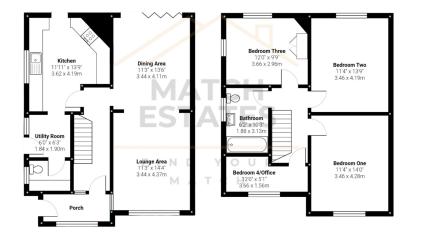

## Guide Price: £450,000 - £475,000

Discover this delightful four-bedroom detached house nestled on Dover Road, offering a tranquil and convenient lifestyle. The spacious interior boasts a generously sized lounge/dining area, perfect for entertaining guests or relaxing with family. The wellequipped kitchen provides ample space for culinary endeavors, and the practical utility room with a downstairs WC adds to the home's functionality.

Upstairs, you'll find three double bedrooms, each offering a comfortable and private retreat. The smaller fourth bedroom or study provides versatility for home office or additional guest accommodation.

Measurements are approximate and for display purposes only