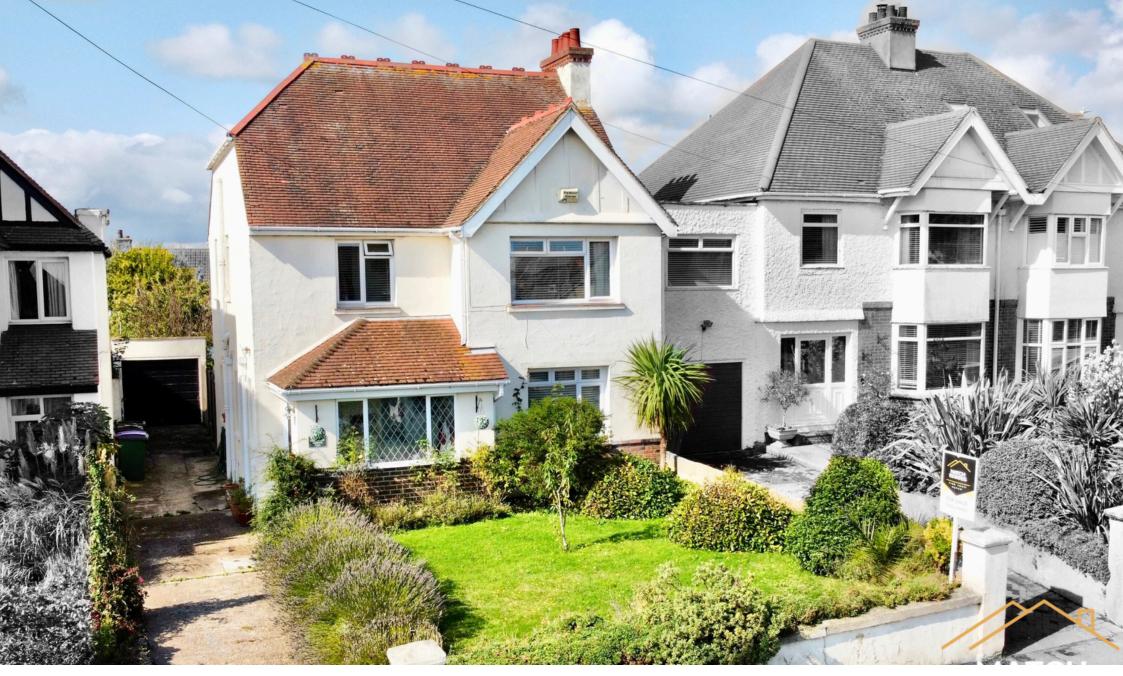

## Dover Road, Folkestone, Kent, CTI9 6NT Guide Price £450,000 - £475,000

🍋 4 🚰 1 🚍 1

## Guide Price: £450,000 - £475,000

Discover this delightful four-bedroom detached house nestled on Dover Road, offering a tranquil and convenient lifestyle. The spacious interior boasts a generously sized lounge/dining area, perfect for entertaining guests or relaxing with family. The wellequipped kitchen provides ample space for culinary endeavors, and the practical utility room with a downstairs WC adds to the home's functionality.

Step outside into the expansive rear garden, a peaceful oasis for outdoor enjoyment. Whether you're hosting a barbecue, gardening, or simply relaxing in the sun, this private space offers a serene escape. The property also benefits from a garage and off-street parking, ensuring convenient and secure parking for your vehicles.

Enjoy the tranquility of distant sea viewa from this charming property, adding a touch of coastal charm to your daily life.

Don't miss this opportunity to make this lovely home your own. Contact us today to schedule a viewing and experience the lifestyle it offers.

- GUIDE PRICE £450,000 £475,000
- Driveway and Garage
- Distant Sea Views
- Spacious Family Home

- Large Front and Rear Gardens
- Three/Four Bedrooms
- Spacious Throughout
- Great Sized Garden